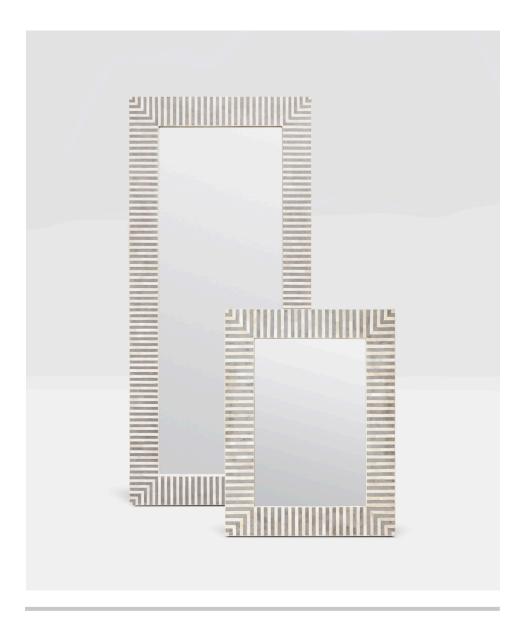

# **MALENA MIRROR**

Natural bone is paired with gray resin, creating a graphic look. Each hand-set Malena is an individual work of art.

#### **DIMENSIONS**

A. 30"W x 40"HB. 32"W x 72"HDepth: 1.25"

#### **REFLECTION AREA**

A. 20"W x 30"H B. 22"W x 62"H