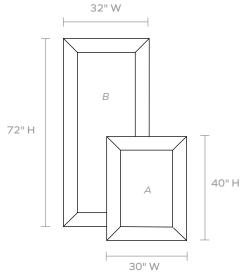

#### **DIMENSIONS**

A. 30"W x 40"HB. 32"W x 72"HDepth: 1.25"

#### **REFLECTION AREA**

A. 20"W x 30"H B. 22"W x 62"H