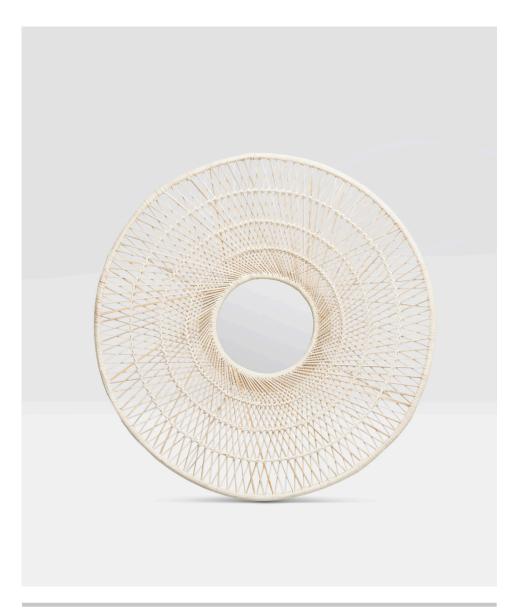

# **SAFFRON**

Our eye-catching Saffron puts the detailed woven look of a peacock chair into mirror form. With a nod to the geometric intricacies of spirograph patterns, this '70s-inspired mirror also has substantial depth of appromixately 5", with a large border that extends away from the wall, casting a graphic shadow behind it. Now available in a new size!

#### MATERIAL

Buri Palm