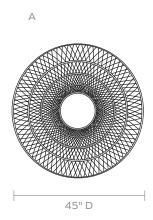

#### **DIMENSIONS**

A. 45"D

Depth: 5"

B. 59:D

Depth: 7"

#### **REFLECTION AREA**

A. 12"D

B. 16"D