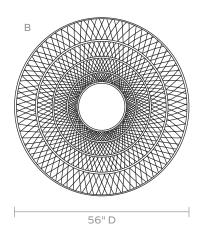

#### **DIMENSIONS**

A. 45"D

Depth: 5"

B. 59:D

Depth: 7"

#### **REFLECTION AREA**

A. 12"D

B. 16"D