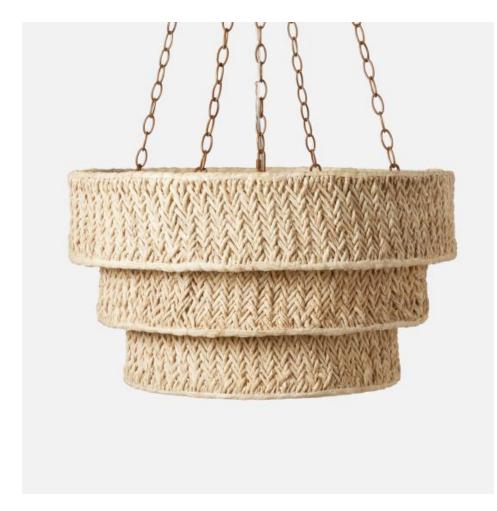

# SIBYL CHANDELIER

CHASIBYL2920NT MG047804

SIBYL, 29"Dx16"H, Natural, Raffia.

The playful Lidor is a great way to add whimsy. The hand-braided raffia creates a linear element; artfully frayed ends create a silhouette reminiscent of feathers. An ideal piece for a beach house, sunroom, casual kitchen, or even a girl□s bedroom. Fun and feminine.

#### **MATERIAL**

Raffia

#### **DIMENSIONS**

29"D x 16"H