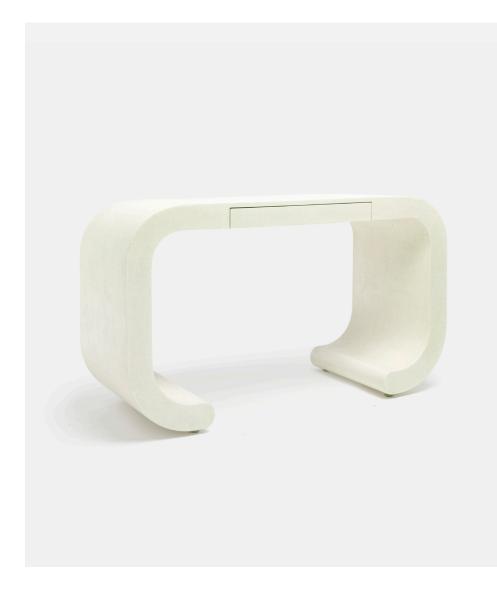

## **VANORA**

A bold, singular shape is the calling card of our Vanora—a versatile piece that puts material in the spotlight. This thick, curved-leg waterfall desk is covered entirely in our faux raffia, an incredibly durable finish that brings out the pattern and textural intricacies of the natural source material. A slim drawer adds storage without compromising the stunning silhouette. Bonus: the larger size offers a larger overall workspace—perfect for the expanding home office. Now available in a new finish!

#### MATERIAL

Faux Raffia