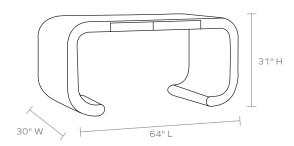

ard of our Vanora—a versatile piece that puts material in the spotlight. This thick, curved-leg waterfall desk is covered entirely in our faux raffia, an incredibly durable finish that brings out the pattern and textural intricacies of the natural source material. A slim drawer adds storage without compromising the stunning silhouette. Bonus: the larger size offers a larger overall workspace—perfect for the expanding home office. Now available in a new finish!

#### MATERIAL

Faux Raffia

#### DIMENSIONS

A. 54"L x 22"W x 31"H

B. 64"L x 30"W x 31"H

## LEG CLEARANCE

A. 27"

B. 28"

### NUMBER OF DRAWERS

A. 1

B. 2

#### FREE FLOATING

Yes

## WEIGHT

A. 102 lbs

B. 152 lbs

This item is handcrafted and may show slight variation in size from one piece to another.









French Gray