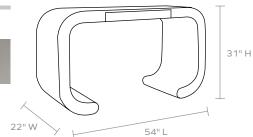

card of our Vanora—a versatile piece that puts material in the spotlight. This thick, curved-leg waterfall desk is covered entirely in our faux raffia, an incredibly durable finish that brings out the pattern and textural intricacies of the natural source material. A slim drawer adds storage without compromising the stunning silhouette. Bonus: the larger size offers a larger overall workspace—perfect for the expanding home office. Now available in a new finish!

#### MATERIAL

Faux Raffia

#### DIMENSIONS

A. 54"L x 22"W x 31"H

B. 64"L x 30"W x 31"H

## LEG CLEARANCE

A. 27"

B. 28"

### NUMBER OF DRAWERS

A. 1

B. 2

#### FREE FLOATING

Yes

## WEIGHT

A. 102 lbs

B. 152 lbs

This item is handcrafted and may show slight variation in size from one piece to another.









French Gray