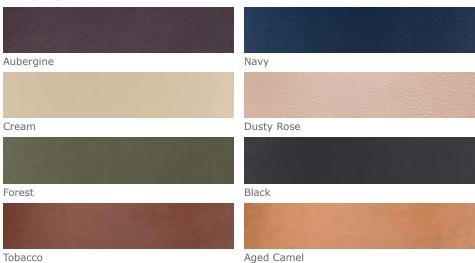

# **VAUGHN**

FURVAUGHNSTAUB MG064337

VAUGHN, Stool, Aubergine, 14"Dx20"H, Full-Grain Leather.

This easy-to-move stool has a soft quilted look without giving up any sophistication or structure, available now in several striking finishes for a handsomely colored accent under a console or vanity. Natural variations in the aged full-grain leather may occur, including slight differences in color and texture. This durable, high quality material may also show inherent markings, a distressed appearance, and variations in pattern.

#### **FINISHES**

Storm