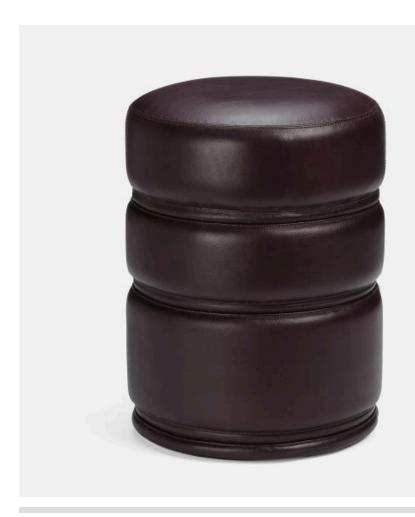

# **VAUGHN**

FURVAUGHNSTAUB MG064337

VAUGHN, Stool, Aubergine, 14"Dx20"H, Full-Grain Leather.

This easy-to-move stool has a soft quilted look without giving up any sophistication or structure, available now in several striking finishes for a handsomely colored accent under a console or vanity. Natural variations in the aged full-grain leather may occur, including slight differences in color and texture. This durable, high quality material may also show inherent markings, a distressed appearance, and variations in pattern.

### **MATERIAL**

Full-Grain Leather

#### **DIMENSIONS**

14"D x 20"H