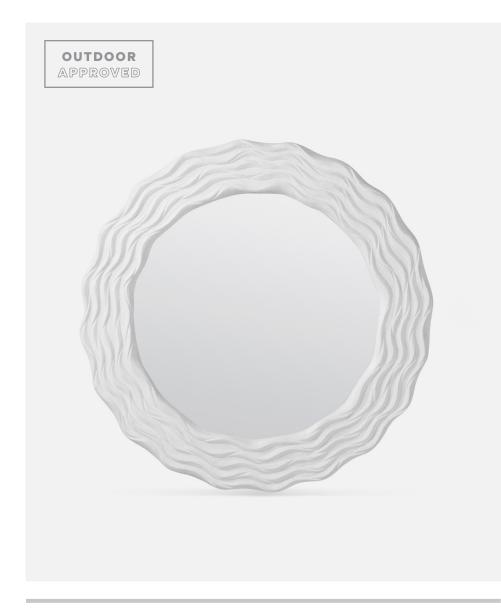

# VIOLA

Hand-carved ripples of cast stone make our Viola mirror striking and serene. With its expansive white frame, it's a calming presence in any indoor or outdoor setting.

#### MATERIAL

Cast Stone