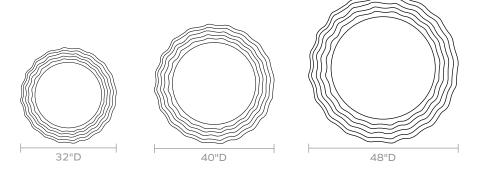

#### **DIMENSIONS**

A. 32"D

Depth: 2"

B. 40"D

Depth: 2"

C. 48"D Depth: 3"

#### **REFLECTION AREA**

A. 22"D

B. 27.25"D

C. 33.25"D

#### WEIGHT

A. 25.25 lbs

B. 40 lbs

C. 60.5 lbs