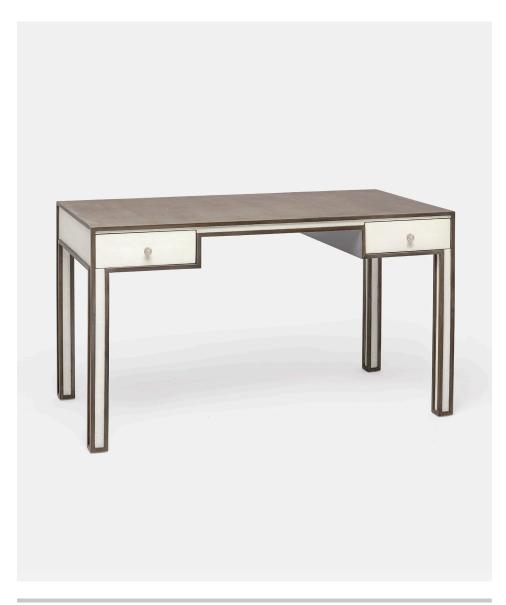

# **WOLFRED**

Gray-stained oak and vintage faux shagreen make up the unexpected pairing that creates the Wolfred's defined look. The pared down silhouette is highlighted by the wood trim; shagreen adds a contrasting texture. Silver hardware finishes the piece.

#### MATERIAL

Vintage Faux Shagreen/Oak

### **DIMENSIONS**

54"L x 28"W x 31"H Leg Clearance: 29" Leg Clearance Left and Right Side: 24.75"

#### NUMBER OF DRAWERS

2

## FINISH

Pristine/Gray Stained