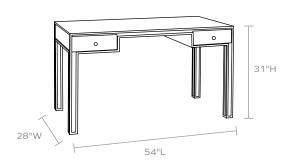

### **DIMENSIONS**

54"L x 28"W x 31"H Leg Clearance: 29" Leg Clearance Left and Right Side: 24.75"