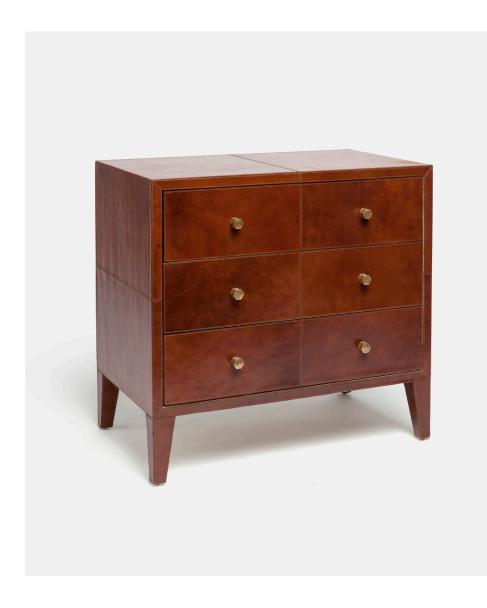

# YORK NIGHTSTAND

The York is a full-leather nightstand. Black or tobacco leather gives the York a sophisticated feel. Hexagonal hardware lightens up each piece's tailored look while canvas lines all of its three drawers.

#### MATERIAL

Full-Grain Leather\*

# **FINISHES**

Black