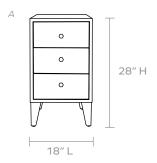

K NIGHTSTAND

The York is a full-leather nightstand. Black or tobacco leather gives the York a sophisticated feel. Hexagonal hardware lightens up each piece's tailored look while canvas lines all of its three drawers.

#### MATERIAL

Full-Grain Leather\*

# **DIMENSIONS**

A. 18"L x 18"W x 28"H

B. 30"L x 18"W x 28"H

# NUMBER OF DRAWERS

J

#### **FREE FLOATING**

No

#### **WEIGHT**

A. 63 lbs

B. 76 lbs

This item is handcrafted and may show slight variation in size from one piece to another.

\*Natural variations in this material may occur. Slight differences in color and texture are characteristics of this collection's aged full-grain leather. This durable, high quality leather may show inherent markings, distressed appearance, and variations in pattern.

# **FINISHES**

Black