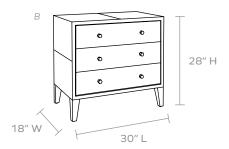

NIGHTSTAND

The York is a full-leather nightstand. Black or tobacco leather gives the York a sophisticated feel. Hexagonal hardware lightens up each piece's tailored look while canvas lines all of its three drawers.

#### MATERIAL

Full-Grain Leather\*

# **DIMENSIONS**

A. 18"L x 18"W x 28"H

B. 30"L x 18"W x 28"H

# NUMBER OF DRAWERS

J

#### **FREE FLOATING**

No

#### **WEIGHT**

A. 63 lbs

B. 76 lbs

This item is handcrafted and may show slight variation in size from one piece to another.

\*Natural variations in this material may occur. Slight differences in color and texture are characteristics of this collection's aged full-grain leather. This durable, high quality leather may show inherent markings, distressed appearance, and variations in pattern.

# **FINISHES**

Black