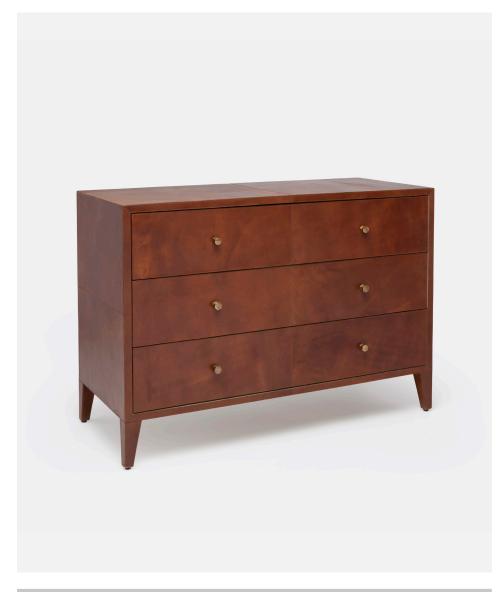

# YORK DRESSER

Black or tobacco leather is sewn with white contrast stitching, giving the York a subtle graphic feel. Hexagonal hardware lightens up each piece's tailored look while canvas lines all of its three drawers.

### **DIMENSIONS**

48"L x 20"W x 34"H

### **NUMBER OF DRAWERS**

3