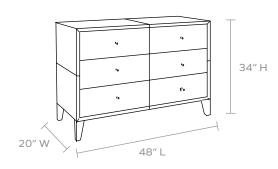

# YORK DRESSER

Black or tobacco leather is sewn with white contrast stitching, giving the York a subtle graphic feel. Hexagonal hardware lightens up each piece's tailored look while canvas lines all of its three drawers.

### **MATERIAL**

Full-Grain Leather

### **DIMENSIONS**

48"L x 20"W x 34"H

### **NUMBER OF DRAWERS**

3

#### WEIGHT

210 lbs

This item is handcrafted and may show slight variation in size from one piece to another.

\*Natural variations in this material may occur. Slight differences in color and texture are characteristics of this collection's aged full-grain leather. This durable, high quality leather may show inherent markings, distressed appearance, and variations in pattern.

## **FINISHES**





Black Tobacco