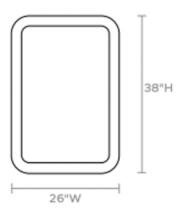

### **DIMENSIONS**

26"W x 38"H

# INNER PROFILE

**REFLECTION AREA** 21.50W"x33.50"H