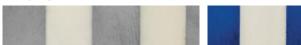

98

ZAVORY, 26"Wx38"H, Natural/Gray, Bone/Resin.

**ZAVORY MIRROR** 

# MATERIAL

Bone/Resin

### **DIMENSIONS**

26"W x 38"H

# FRONT PROFILE

# OUTER PROFILE

# INNER PROFILE

**REFLECTION AREA** 21.50W"x33.50"H

# **TYPE OF HARDWARE**

D Ring

# HANGING ORIENTATION

Portrait/Landscape

# **OUTDOOR SUITABLE**

Not Outdoor Suitable

# **VARIATION TO BE EXPECTED**

Our mirrors are designed to be hung by a our mirrors are designed to be nung by a professional, usually by wire. Actual hanging specifics vary on a case by case basis and depend on several variables, including the mirror weight and wall type. Incorrect hanging can result in damage to the mirror or the wall. Made Goods is not responsible for damage due to incorrect hanging of our pieces.

### WEIGHT

26.00 lbs

### **FINISHES**



Natural/Gray

Natural/Navy