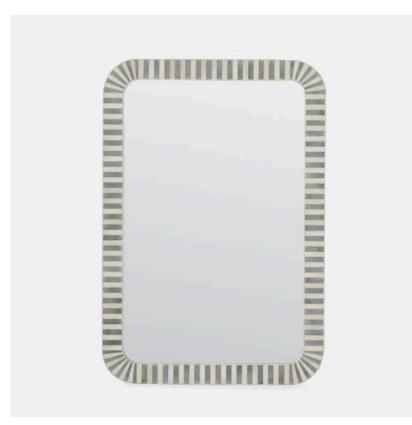

# **MADE GOODS**

MIRZAVORY2638GY MG036498

ZAVORY, 26"Wx38"H, Natural/Gray, Bone/Resin.

**ZAVORY MIRROR** 

# MATERIAL

Bone/Resin

### **DIMENSIONS**

26"W x 38"H

# **TYPE OF HARDWARE**

D Ring

# HANGING ORIENTATION

Portrait/Landscape