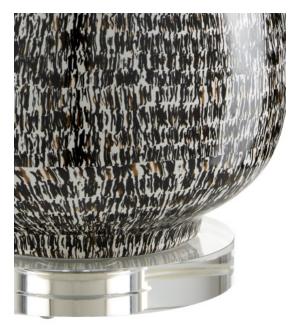

Socket Type: E26 150/150

Cord: 6' Clear Silver Switch: 3-Way Turn Knob Shade: Off White Linen Shade Dimensions: 15" x 12"h The Marbury Table Lamp, which is made of ceramic, has a textural motif flowing along its surface in black and white with flecks of brown to enhance the warmth of the design. The off-white linen shade is fastened to the black lamp with an optic crystal finial that glows just as brightly as the round base in the same material.