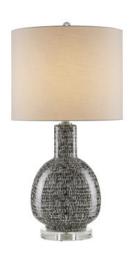

## Marbury Black Table Lamp

6000-0790

In Stock / Sale

Overall: 29"h x 15"dia

Finish: Black/White/Clear/Polished Nickel

Materials: Ceramic

Item Weight: 13 lbs. Number of Lights: 1

Suggested Bulb: A Standard Bulb

Socket Type: E26 150/150

Cord: 6' Clear Silver Switch: 3-Way Turn Knob Shade: Off White Linen Shade Dimensions: 15" x 12"h The Marbury Table Lamp, which is made of ceramic, has a textural motif flowing along its surface in black and white with flecks of brown to enhance the warmth of the design. The off-white linen shade is fastened to the black lamp with an optic crystal finial that glows just as brightly as the round base in the same material.