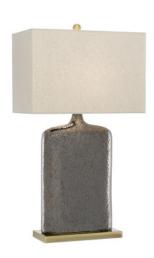

## Musing Table Lamp

6000-0094

In Stock / Bestseller

Overall: 32.5"h x 18"w x 10"d

Finish: Rustic Metallic Bronze Materials: Ceramic/Metal

Item Weight: 14 lbs. Number of Lights: 1

Suggested Bulb: A Standard Bulb

Socket Type: E26 150/150

Cord: 8' Clear Silver Switch: 3-Way Turn Knob Shade: Khaki Linen

Shade Dimensions:  $18"w \times 10"d \times 12"h$ 

The rustic metallic bronze glaze on the Musing Table Lamp has natural pitting to add interest to the flask-like shape. The shallow depth of the elongated body, a metal plinth-like base in a bronze finish, and a khaki linen shade coalesce to bring the bronze lamp a rough luxe vibe.