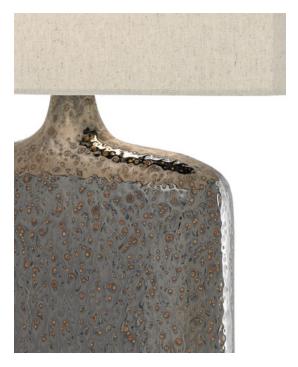

Socket Type: E26 150/150

Cord: 8' Clear Silver Switch: 3-Way Turn Knob Shade: Khaki Linen

Shade Dimensions:  $18"w \times 10"d \times 12"h$ 

The rustic metallic bronze glaze on the Musing Table Lamp has natural pitting to add interest to the flask-like shape. The shallow depth of the elongated body, a metal plinth-like base in a bronze finish, and a khaki linen shade coalesce to bring the bronze lamp a rough luxe vibe.