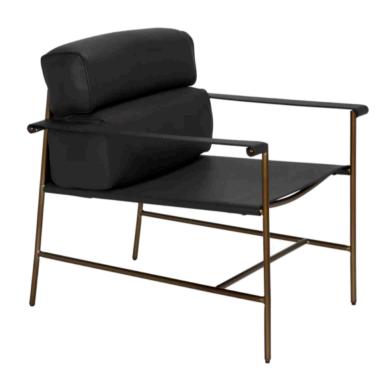

## Chet Chair

SKU: LEA-C0548A-1D

Our New Chet Occasional Chair features a lightweight industrial steel rod frame in a powder-coated bronze finish. A sling-style seat and arms are juxtaposed by a set of stacked cube bolsters that create a unique and plush back, all in top-grain Santosa Matte Black Leather.

| Dimensions        | 30W x 34D x 34H                            |
|-------------------|--------------------------------------------|
| Weight (lbs)      | 33                                         |
| Material          | Industrial Steel and Top-Grain Leather     |
| Finish            | Bronze Powder Coat and Santosa Matte Black |
| Fabric            | Leather                                    |
| Arm Height (in.)  | 25                                         |
| Seat Height (in.) | 18                                         |