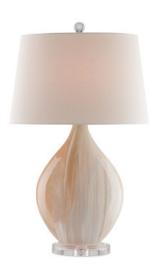

## Opal Blush Table Lamp

In Stock

Overall: 31.75"h x 11.5"dia

Finish: Amber/Cream/Clear Materials: Ceramic/Acrylic

Item Weight: 13.5 lbs. Number of Lights: 1 Suggested Bulb: A Standard Bulb Socket Type: E26 150/150

Cord: 8' Clear Silver Switch: 3-Way Turn Knob Shade: Vanilla Linen Shade Dimensions: 15.5"w x 10"d x 19"w x 11.5"d x 12"h Shell-pink and pearly alabaster hues absorb the light and softly reflect it back from the round body of the Opal Table Lamp. The clear acrylic base and finial enhance the ethereal feel of this pink table lamp with its creamy hand-applied amber finish. The Opal is fitted with an off-white linen shade.