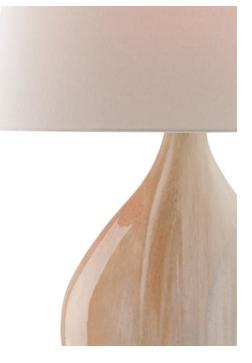

Cord: 8' Clear Silver Switch: 3-Way Turn Knob Shade: Vanilla Linen Shade Dimensions: 15.5"w x 10"d x 19"w x 11.5"d x 12"h Shell-pink and pearly alabaster hues absorb the light and softly reflect it back from the round body of the Opal Table Lamp. The clear acrylic base and finial enhance the ethereal feel of this pink table lamp with its creamy hand-applied amber finish. The Opal is fitted with an off-white linen shade.