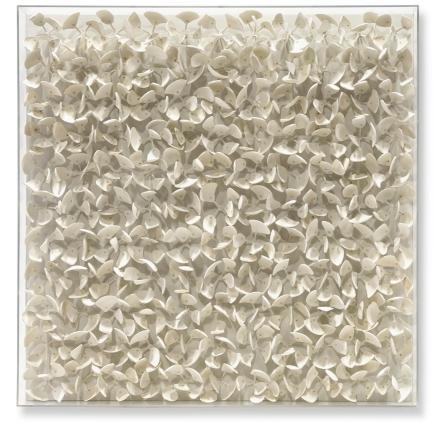

## ADRIFT COCO WALL DECOR

Hand-cut coco wood in petal forms in off-white finish with a clear acrylic and stainless steel frame. Natural markings and indentations are part of the inherent beauty of coconut shells and add interest to the piece. Wall decor comes with cleats for mounting.

## ADRIFT COCO WALL DECOR SKU 1940-41

PRICING SUBJECT TO CHANGE 05/11/2024 12:45 PM

PRODUCT SPECIFICATIONS OVERALL DIMENSIONS: 45.5"SQ X 5"DP

SHIPPING DELIVERY METHOD: TRUCK SHIP ONLY