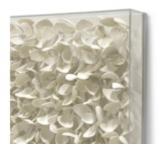

## ADRIFT COCO WALL DECOR

Hand-cut coco wood in petal forms in off-white finish with a clear acrylic and stainless steel frame. Natural markings and indentations are part of the inherent beauty of coconut shells and add interest to the piece. Wall decor comes with cleats for mounting.

## ADRIFT COCO WALL DECOR SKU 1940-41

PRICING SUBJECT TO CHANGE 05/11/2024 12:45 PM

PRODUCT SPECIFICATIONS OVERALL DIMENSIONS: 45.5"SQ X 5"DP

SHIPPING DELIVERY METHOD: TRUCK SHIP ONLY