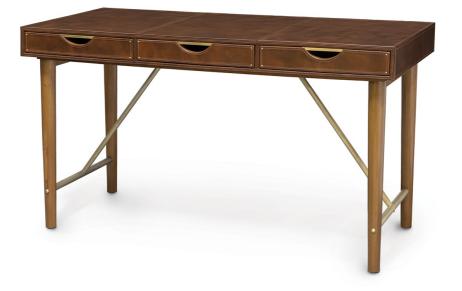

# ALEXANDER DESK

Hardwood frame and legs in brown finish with chestnut cowhide leather on top. Desk includes three canvas lined drawers with brass hardware and accents.

#### ALEXANDER DESK SKU 7283-79

PRICING SUBJECT TO CHANGE 05/11/2024 12:46 PM

PRODUCT SPECIFICATIONS OVERALL DIMENSIONS: 54"W X 24"DP X 30.75"H SHIPPING SHIPPED ON PALLET: YES DELIVERY METHOD: TRUCK SHIP ONLY