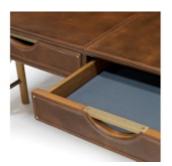

# ALEXANDER DESK

Hardwood frame and legs in brown finish with chestnut cowhide leather on top. Desk includes three canvas lined drawers with brass hardware and accents.