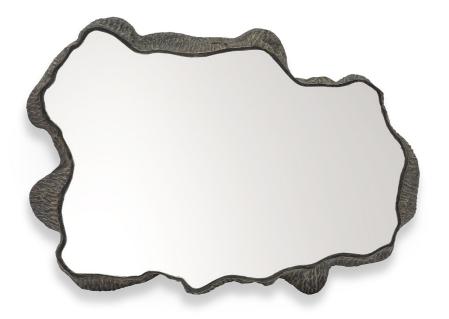

## CALDERA MIRROR LARGE

Mirror with a stonecast frame made from a natural tree trunk mold with a hand-painted finish. Mirror includes metal cleats for mounting both vertically and horizontally.

# CALDERA MIRROR LARGE

PRICING SUBJECT TO CHANGE 05/11/2024 1:09 PM

PRODUCT SPECIFICATIONS OVERALL DIMENSIONS: 42.5"W X 4.5"DP X 29.5"H MIRROR: 39"W X 26.5"H SHIPPING DELIVERY METHOD: TRUCK SHIP ONLY

601 PARR BOULEVARD RICHMOND, CA 94801 PHONE: (800) 274-7730 FAX: (404) 525-9911 WWW.PALECEK.COM