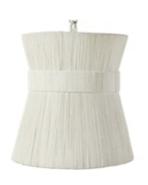

# **CASSIDY PENDANT**

White abaca rope finely woven over a powder coated metal frame. Pendant comes with an off-white finished metal chain and canopy hanging kit. Professional installation recommended.

## CASSIDY PENDANT

#### **PRODUCT SPECIFICATIONS**

OVERALL DIMENSIONS: 14"D X 16"H

CANOPY DIMENSIONS: 5.125"D X 1.125"H

CANOPY FINISH: OFF-WHITE

CHAIN LENGTH: 9'

CHAIN FINISH: OFF-WHITE

ADJUSTABLE LENGTH - MIN: 18.5"

ADJUSTABLE LENGTH - MAX: 126.5