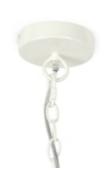

#### **PRODUCT SPECIFICATIONS**

OVERALL DIMENSIONS: 14"D X 16"H

CANOPY DIMENSIONS: 5.125"D X 1.125"H

CANOPY FINISH: OFF-WHITE

CHAIN LENGTH: 9'

CHAIN FINISH: OFF-WHITE

ADJUSTABLE LENGTH - MIN: 18.5"

ADJUSTABLE LENGTH - MAX: 126.5