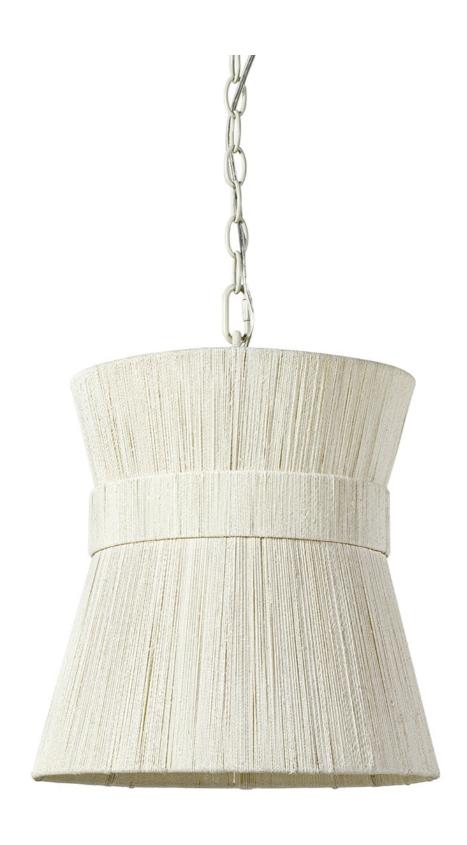

# **CASSIDY PENDANT**

White abaca rope finely woven over a powder coated metal frame. Pendant comes with an off-white finished metal chain and canopy hanging kit. Professional installation recommended.

## CASSIDY PENDANT

#### **PRODUCT SPECIFICATIONS**

OVERALL DIMENSIONS: 14"D X 16"H

CANOPY DIMENSIONS: 5.125"D X 1.125"H

CANOPY FINISH: OFF-WHITE

CHAIN LENGTH: 9'

CHAIN FINISH: OFF-WHITE

ADJUSTABLE LENGTH - MIN: 18.5"

ADJUSTABLE LENGTH - MAX: 126.5