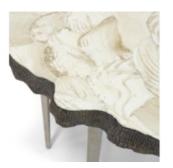

## CHLOE FOSSILIZED CLAM CONSOLE TABLE

Stonecast top inlaid with fossilized clam shell accented with live edge sides and supported on tapered wrought iron legs in a pewter and gold finish. Clam is a natural material and may slightly vary in color and grain.