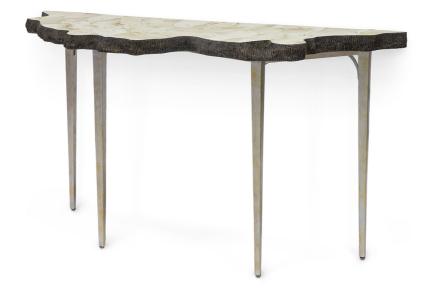

## CHLOE FOSSILIZED CLAM CONSOLE TABLE

Stonecast top inlaid with fossilized clam shell accented with live edge sides and supported on tapered wrought iron legs in a pewter and gold finish. Clam is a natural material and may slightly vary in color and grain.

## CHLOE FOSSILIZED CLAM CONSOLE TABLE SKU **7970-79**

PRICING SUBJECT TO CHANGE 05/11/2024 1:14 PM

PRODUCT SPECIFICATIONS OVERALL DIMENSIONS: 55"W X 16.75"DP X 31"H

SHIPPING DELIVERY METHOD: TRUCK SHIP ONLY