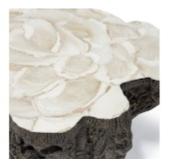

## CHLOE FOSSIL CLAM LAVA COFFEE TABLE

Inlaid fossilized clam shell on stonecast base made from a natural tree trunk mold. Clam is a natural material and may slightly vary in color and grain.