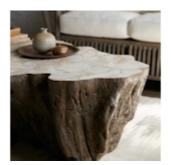

## CHLOE FOSSIL CLAM LAVA COFFEE TABLE

Inlaid fossilized clam shell on stonecast base made from a natural tree trunk mold. Clam is a natural material and may slightly vary in color and grain.