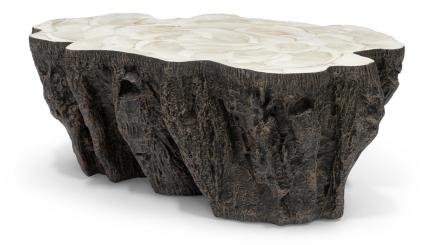

## CHLOE FOSSIL CLAM LAVA COFFEE TABLE

Inlaid fossilized clam shell on stonecast base made from a natural tree trunk mold. Clam is a natural material and may slightly vary in color and grain.

## CHLOE FOSSIL CLAM LAVA COFFEE TABLE sku **7963-79**

PRICING SUBJECT TO CHANGE 05/11/2024 1:15 PM

PRODUCT SPECIFICATIONS OVERALL DIMENSIONS: 43"L X 32"W X 17.5"H

SHIPPING SHIPPED ON PALLET: YES DELIVERY METHOD: TRUCK SHIP ONLY