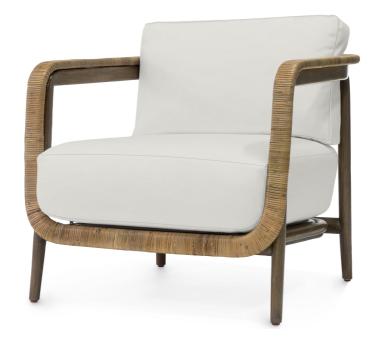

# **DUVALL LOUNGE CHAIR**

#### SKU 7617-79+8665-64

Hardwood frame, legs with pole rattan in a brown finish accented with wrapped natural rattan peel. Chair comes with loose seat and back cushion.

PRICING SUBJECT TO CHANGE 05/12/2024 7:10 PM