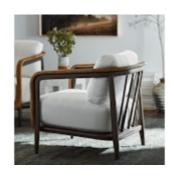

# **DUVALL LOUNGE CHAIR**

#### SKU 7617-79+8665-64

Hardwood frame, legs with pole rattan in a brown finish accented with wrapped natural rattan peel. Chair comes with loose seat and back cushion.

PRICING SUBJECT TO CHANGE 05/12/2024 7:10 PM