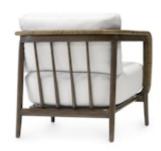

# **DUVALL LOUNGE CHAIR**

#### SKU 7617-79+8665-64

Hardwood frame, legs with pole rattan in a brown finish accented with wrapped natural rattan peel. Chair comes with loose seat and back cushion.

PRICING SUBJECT TO CHANGE 05/12/2024 7:10 PM