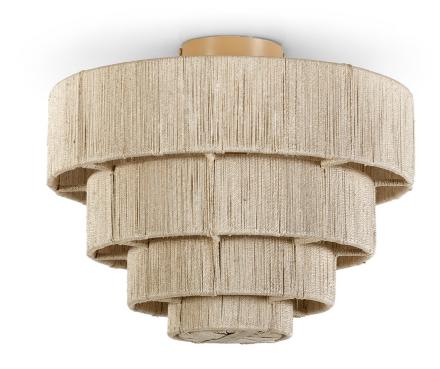

# EVERLY SEMI FLUSH MOUNT, NATURAL

### SKU **2432-79**

PRICING SUBJECT TO CHANGE 05/08/2024 1:10 PM

Natural fine abaca rope tightly wrapped over a powder coated metal frame. Flush mount comes with a taupe finished canopy hanging kit. Professional installation recommended.

### **PRODUCT SPECIFICATIONS**

OVERALL DIMENSIONS: 18"D X 14.5"H
CANOPY DIMENSIONS: 5.25"D X 1.25"H

**CANOPY FINISH: TAUPE** 

**SOCKET QTY: 1** 

SOCKET TYPE: **E26**BULB TYPE: **TYPE A** 

**BULB WATTAGE: 60 WATT MAX** 