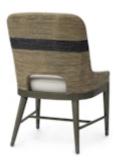

## FRITZ ROPE SIDE CHAIR, NATURAL

Kirk Nix Collection. Hardwood frame and legs in grey with pewter finish foot caps and double wall back and sides with hand-twisted lampakanai rope in a grey finish with black stripe. Chair comes with a fixed upholstered seat. Coordinates with the Fritz Rope collection.