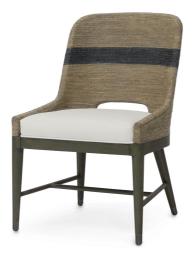

## FRITZ ROPE SIDE CHAIR, NATURAL

Kirk Nix Collection. Hardwood frame and legs in grey with pewter finish foot caps and double wall back and sides with hand-twisted lampakanai rope in a grey finish with black stripe. Chair comes with a fixed upholstered seat. Coordinates with the Fritz Rope collection.