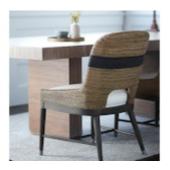

## FRITZ ROPE SIDE CHAIR, NATURAL

Kirk Nix Collection. Hardwood frame and legs in grey with pewter finish foot caps and double wall back and sides with hand-twisted lampakanai rope in a grey finish with black stripe. Chair comes with a fixed upholstered seat. Coordinates with the Fritz Rope collection.