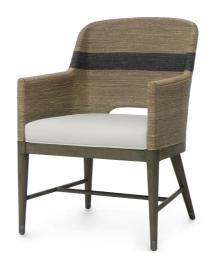

## FRITZ ROPE ARM CHAIR, NATURAL

## SKU 7739-79+8128-64

Kirk Nix Collection. Hardwood frame and legs in grey with pewter finish foot caps and double wall back and sides with hand-twisted lampakanai rope in a grey finish with black stripe. Chair comes with a fixed upholstered seat. Coordinates with the Fritz Rope collection.