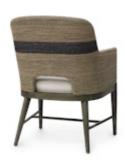

## FRITZ ROPE ARM CHAIR, NATURAL

## SKU 7739-79+8128-64

Kirk Nix Collection. Hardwood frame and legs in grey with pewter finish foot caps and double wall back and sides with hand-twisted lampakanai rope in a grey finish with black stripe. Chair comes with a fixed upholstered seat. Coordinates with the Fritz Rope collection.