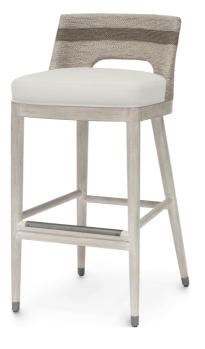

# FRITZ ROPE 30" BARSTOOL, FOG WHITE

Kirk Nix Collection. Hardwood frame and legs in whitewash with pewter finish foot caps and footrest on front stretcher with a double wall back and sides of hand-twisted lampakanai rope in a fog white finish with taupe stripe detail. Barstool comes with a fixed upholstered seat. Coordinates with the Fritz Rope white fog collection.

### FRITZ ROPE 30" BARSTOOL, FOG WHITE sku **7737-03+8126-64**

PRICING SUBJECT TO CHANGE 05/12/2024 7:44 PM

#### PRODUCT SPECIFICATIONS LEAD TIME NOTIFICATION: UPHOLSTERY/FINISHING LEAD TIMES APPLY OVERALL DIMENSIONS: 18.25"W X 21"DP X 38"H SEAT: 30"H COM YARDAGE: 1.00 YARDS DEFAULT CONFIGURATION: 7737-03+8126-64