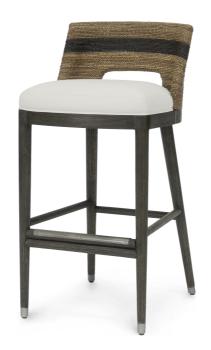

## FRITZ ROPE 30" BARSTOOL, NATURAL

SKU 7737-79+8126-64

PRICING SUBJECT TO CHANGE 05/12/2024 7:46 PM

Kirk Nix Collection. Hardwood frame and legs in grey with pewter finish foot caps and footrest on front stretcher with a double wall back of hand-twisted lampakanai rope in a grey finish with black stripe detail. Barstool come with a fixed upholstered seat. Coordinates with the Fritz Rope collection.

## FRITZ ROPE 30" BARSTOOL, NATURAL

SKU 7737-79+8126-64

PRICING SUBJECT TO CHANGE 05/12/2024 7:46 PM

## **PRODUCT SPECIFICATIONS**

LEAD TIME NOTIFICATION: UPHOLSTERY/FINISHING

**LEAD TIMES APPLY** 

OVERALL DIMENSIONS: 18.25"W X 21"DP X 38"H

**SEAT: 30"H** 

COM YARDAGE: 1.00 YARDS

DEFAULT CONFIGURATION: 7737-79+8126-64