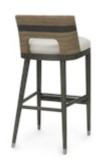

## FRITZ ROPE 30" BARSTOOL, NATURAL

SKU 7737-79+8126-64

PRICING SUBJECT TO CHANGE 05/12/2024 7:46 PM

Kirk Nix Collection. Hardwood frame and legs in grey with pewter finish foot caps and footrest on front stretcher with a double wall back of hand-twisted lampakanai rope in a grey finish with black stripe detail. Barstool come with a fixed upholstered seat. Coordinates with the Fritz Rope collection.

## FRITZ ROPE 30" BARSTOOL, NATURAL

SKU 7737-79+8126-64

PRICING SUBJECT TO CHANGE 05/12/2024 7:46 PM

## **PRODUCT SPECIFICATIONS**

LEAD TIME NOTIFICATION: UPHOLSTERY/FINISHING

**LEAD TIMES APPLY** 

OVERALL DIMENSIONS: 18.25"W X 21"DP X 38"H

**SEAT: 30"H** 

COM YARDAGE: 1.00 YARDS

DEFAULT CONFIGURATION: 7737-79+8126-64