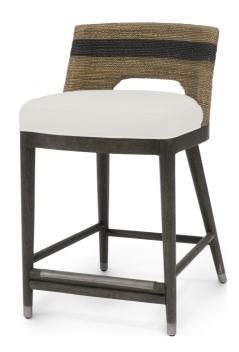

## FRITZ ROPE 24" COUNTER STOOL, NATURAL

SKU 7738-79+8126-64

PRICING SUBJECT TO CHANGE 05/12/2024 7:50 PM

Kirk Nix Collection. Hardwood frame and legs in grey with pewter finish foot caps and footrest on front stretcher with a double wall back of hand-twisted lampakanai rope in a grey finish with black stripe detail. Stools come with a fixed upholstered seat. Coordinates with the Fritz Rope collection.

## FRITZ ROPE 24" COUNTER STOOL, NATURAL

SKU 7738-79+8126-64

PRICING SUBJECT TO CHANGE 05/12/2024 7:50 PM

**PRODUCT SPECIFICATIONS** 

LEAD TIME NOTIFICATION: UPHOLSTERY/FINISHING

**LEAD TIMES APPLY** 

OVERALL DIMENSIONS: 18.25"W X 21"DP X 32"H

**SEAT: 24"H** 

COM YARDAGE: 1.00 YARDS

DEFAULT CONFIGURATION: 7738-79+8126-64

**SHIPPING** 

DELIVERY METHOD: CAN BE SHIPPED VIA FEDEX