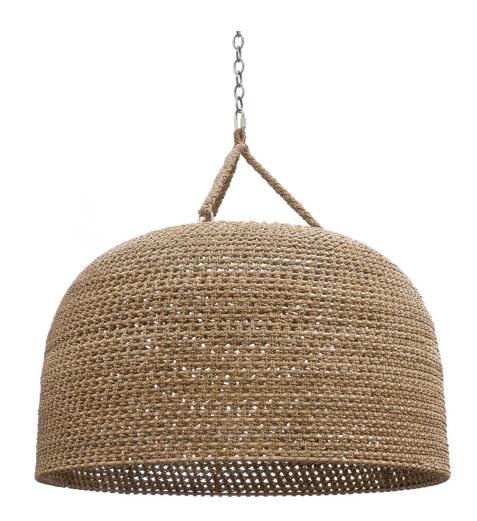

## GREEN OAKS OVERSIZED PENDANT NATURAL

SKU 2411-79

PRICING SUBJECT TO CHANGE 05/08/2024 6:37 PM

Jeffrey Alan Marks Collection. Oversized pendant intricately woven with a core rattan frame accented with natural rope details and three braided hangers. Pendant is complete with a nickel finished chain and canopy for hanging kit. Professional installation recommended.

## **PRODUCT SPECIFICATIONS**

OVERALL DIMENSIONS: 36"D X 21"H + 14.5"ROPE

CANOPY DIMENSIONS: 5"D X 1"H

CANOPY FINISH: NICKEL

CHAIN LENGTH: 9'

CHAIN FINISH: NICKEL

ADJUSTABLE LENGTH - MIN: **39**"

ADJUSTABLE LENGTH - MAX: **147**"