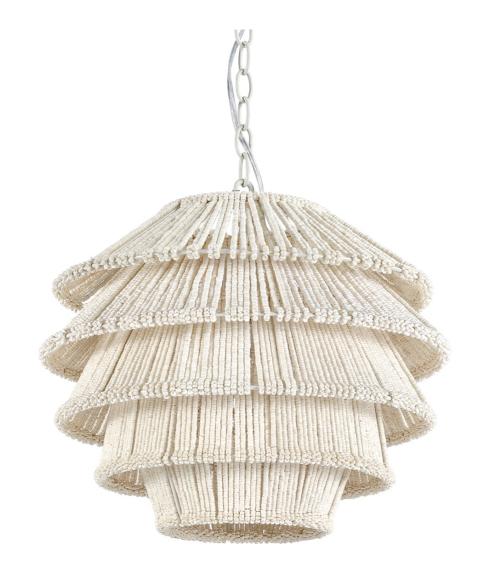

# GRETA COCO BEAD PENDANT

### SKU **2400-79**

Tiny coco beads in a soft white finish hand-woven over a metal frame. Pendant comes with an off-white finished chain and canopy hanging kit. Professional installation recommended.

PRICING SUBJECT TO CHANGE 05/08/2024 6:48 PM

#### **PRODUCT SPECIFICATIONS**

OVERALL DIMENSIONS: 17.5"D X 13.75"H
CANOPY DIMENSIONS: 5.125"D X 1.25"H

CANOPY FINISH: OFF-WHITE

CHAIN LENGTH: 9'

CHAIN FINISH: OFF-WHITE

ADJUSTABLE LENGTH - MIN: 18.25"
ADJUSTABLE LENGTH - MAX: 126.25"