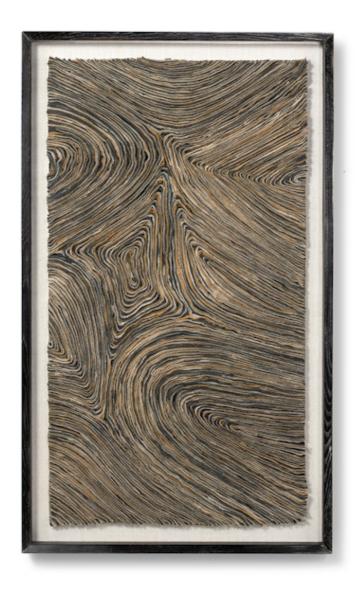

## HARLOWE WALL DECOR RECTANGULAR, DARK

Layers of fabric in natural, brown and charcoal tones are hand folded and sewn to create a uniquely textural design against a linen background and complemented by an oak wood frame in a cerused black finish. Decor comes with metal cleats to hang both vertically and horizontally.

## HARLOWE WALL DECOR RECTANGULAR, SKU: 1767-62 DARK

PRICING SUBJECT TO CHANGE 06/17/2024 1:37 PM

## **PRODUCT SPECIFICATIONS**

OVERALL DIMENSIONS: 36"W X 3"DP X 60"H