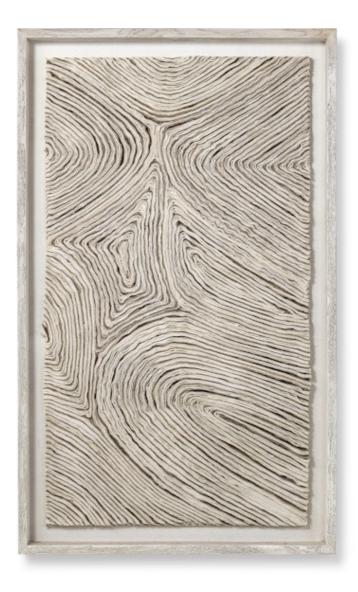

# HARLOWE WALL DECOR RECTANGULAR, WHITE

Layers of fabric in natural and white tones are hand folded and sewn to create a uniquely textural design against a linen background and complemented by an oak wood frame in white cerused finish. Decor comes with metal cleats to hang both vertically and horizontally.