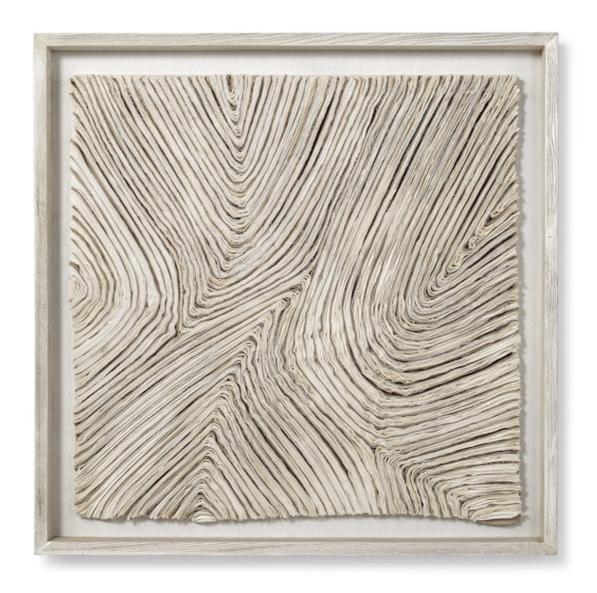

## HARLOWE WALL DECOR SQUARE, WHITE

Layers of fabric in natural and white tones are hand folded and sewn to create a uniquely textural design against a linen background and complemented by an oak wood frame in white cerused finish. Decor comes with metal cleats for hanging.

## HARLOWE WALL DECOR SQUARE, WHITE SKU: 1743-90

PRICING SUBJECT TO CHANGE 06/17/2024 1:52 PM

**PRODUCT SPECIFICATIONS** 

OVERALL DIMENSIONS: 41"SQ X 3"DP

**SHIPPING** 

BOX 1 SIZE - LENGTH: **4"** BOX 1 SIZE - WIDTH: **44"** BOX 1 SIZE - HEIGHT: **44"** 