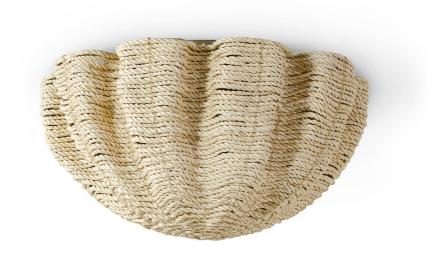

# ISLA FLUSH MOUNT

Natural abaca rope hand-twisted and woven over a powder coated metal frame. Flush mount comes with an antique gold finished canopy hanging kit. Professional installation recommended. Coordinates with the Isla collection.

## ISLA FLUSH MOUNT

#### PRODUCT SPECIFICATIONS

OVERALL DIMENSIONS: 18.75"D X 10"H

CANOPY DIMENSIONS: 12"D X 1"H
CANOPY FINISH: ANTIQUE GOLD

SOCKET QTY: 2
SOCKET TYPE: E26
BULB TYPE: TYPE A

**BULB WATTAGE: 40 WATT MAX** 

VOLTAGE: 120V
CORD LENGTH: 20"