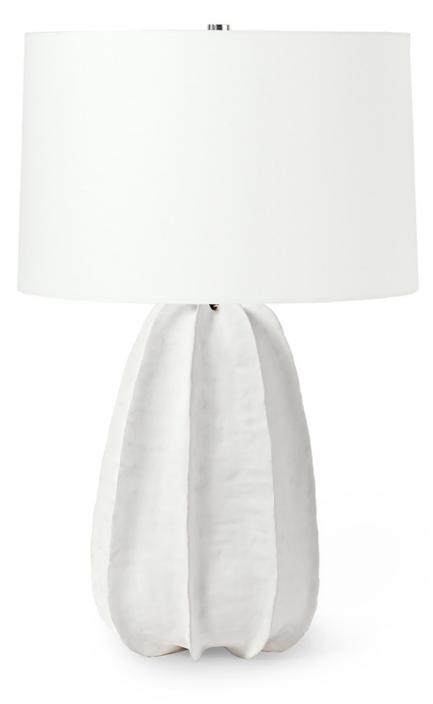

# KEIKO TABLE LAMP, WHITE

Fine bone china in a white finish topped with a cream linen tapered shade and aluminum half cylinder finial. Bone china is a durable form of porcelain composed of clay, bone ash and other minerals.

#### KEIKO TABLE LAMP, WHITE SKU 2140-96

PRICING SUBJECT TO CHANGE 05/09/2024 12:50 PM

**PRODUCT SPECIFICATIONS** OVERALL DIMENSIONS: 11"D X 31"H SHADE DETAIL: CREAM LINEN TAPERED FINIAL: POLISHED ALUMINUM SOCKET QTY: 1 SOCKET TYPE: E26 SWITCH TYPE: 3-WAY TURN KEY SWITCH LOCATION: AT SOCKET BULB TYPE: TYPE A BULB WATTAGE: 150 WATT MAX VOLTAGE: 120V CORD LENGTH: 7.5' FROM BASE CORD COLOR: CLEAR CERTIFICATION: UL/CUL LISTED DRY LOCATION WIRING: PLUG-IN LED BULB COMPATIBLE: YES