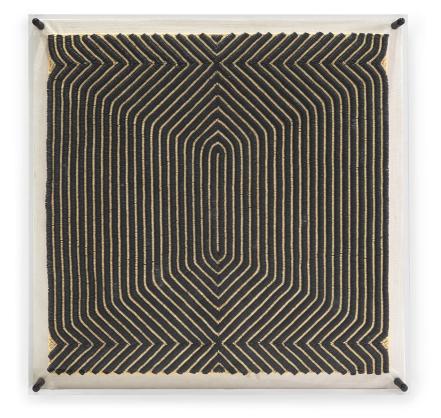

# KUBA ACRYLIC WALL DECOR

Hand-dyed white and black coconut shell beads sewn together over a soft white fabric with an acrylic front panel mounted with black metal hardware. Wall decor comes with metal hangers for mounting both vertically and horizontally.

#### KUBA ACRYLIC WALL DECOR sku 1134-79

PRICING SUBJECT TO CHANGE 05/12/2024 8:22 PM

PRODUCT SPECIFICATIONS OVERALL DIMENSIONS: 40"SQ X 2.25"DP SHIPPING DELIVERY METHOD: TRUCK SHIP ONLY

601 PARR BOULEVARD RICHMOND, CA 94801 PHONE: (800) 274-7730 FAX: (404) 525-9911 WWW.PALECEK.COM