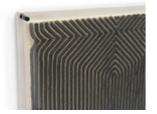

# KUBA ACRYLIC WALL DECOR

Hand-dyed white and black coconut shell beads sewn together over a soft white fabric with an acrylic front panel mounted with black metal hardware. Wall decor comes with metal hangers for mounting both vertically and horizontally.

#### KUBA ACRYLIC WALL DECOR sku 1134-79

PRICING SUBJECT TO CHANGE 05/12/2024 8:22 PM

PRODUCT SPECIFICATIONS OVERALL DIMENSIONS: 40"SQ X 2.25"DP SHIPPING DELIVERY METHOD: TRUCK SHIP ONLY

601 PARR BOULEVARD RICHMOND, CA 94801 PHONE: (800) 274-7730 FAX: (404) 525-9911 WWW.PALECEK.COM