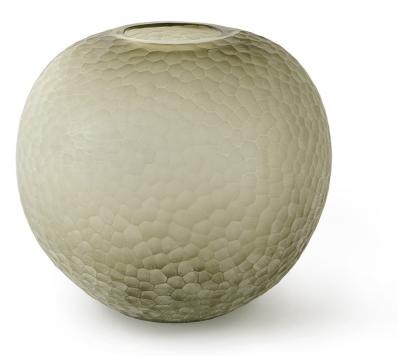

## LAGOS VASE LARGE, TAUPE

Taupe glass with chiseled details. Each vase is hand-crafted and will vary in color, chisel, shape, and thickness. No two pieces will be alike. Vases are watertight.

## LAGOS VASE LARGE, TAUPE

PRICING SUBJECT TO CHANGE 05/13/2024 10:07 AM

PRODUCT SPECIFICATIONS OVERALL DIMENSIONS: APPROX: 14"D X 13.5"H SHIPPING DELIVERY METHOD: CAN BE SHIPPED VIA FEDEX

601 PARR BOULEVARD RICHMOND, CA 94801 PHONE: (800) 274-7730 FAX: (404) 525-9911 WWW.PALECEK.COM