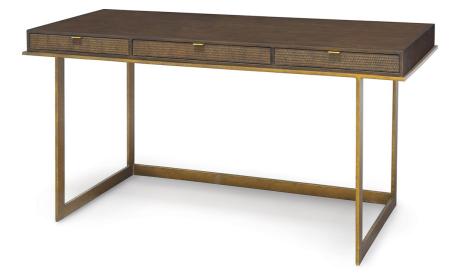

# LENOX DESK WALNUT

Metal frame in antique gold finish with solid wood top in a two-tone walnut finish. Desk includes three pull out drawers with cane matting fronts accented with brass hardware.

#### LENOX DESK WALNUT sku 7473-79

PRICING SUBJECT TO CHANGE 05/12/2024 8:21 PM

PRODUCT SPECIFICATIONS OVERALL DIMENSIONS: 60"W X 26"DP X 30.25"H SHIPPING SHIPPED ON PALLET: YES DELIVERY METHOD: TRUCK SHIP ONLY