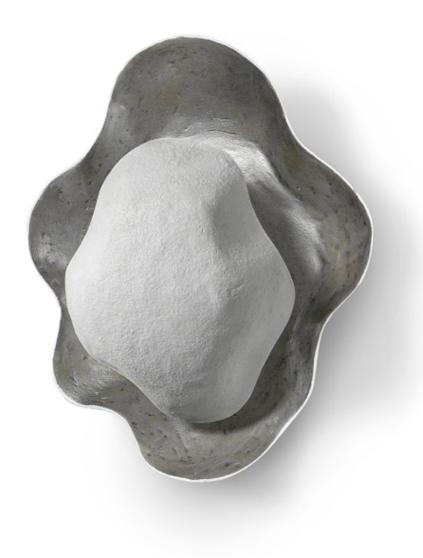

## LIMA SCONCE

Sconce features cast fiberglass in a white textured finish with a pewter and gold finished inside. Accented with hand-wrapped split rattan in a whitewash finish over a powder coated metal pole. Sconce is complete with a white textured metal backplate. Professional installation is recommended. Coordinates with the Lima collection.

## LIMA SCONCE

SKU: 2828-79

PRICING SUBJECT TO CHANGE 10/08/2024 3:38 PM