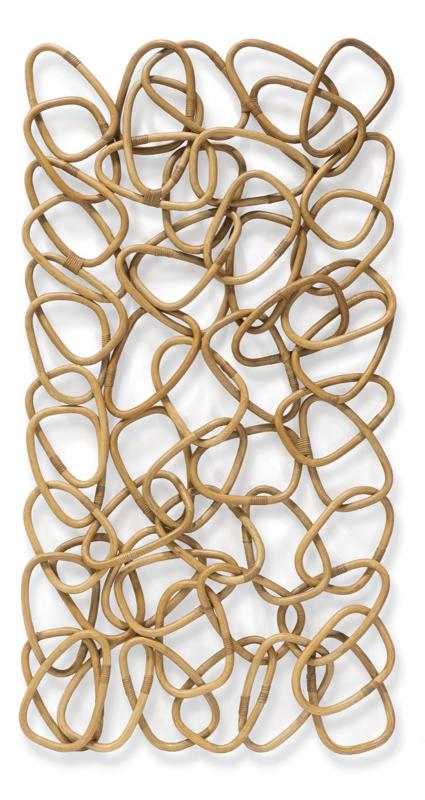

## PALISADES RATTAN WALL DECOR

Pole rattan hand-bent and interlocked to form its geometric shape in a natural finish. Size and pattern may vary slightly. Wall decor comes with metal triangle brackets to mount both vertically and horizontally.

## PALISADES RATTAN WALL DECOR sku 1196-83

PRICING SUBJECT TO CHANGE 05/12/2024 8:56 PM

PRODUCT SPECIFICATIONS OVERALL DIMENSIONS: 45"W X 5.5"DP X 85"H

SHIPPING DELIVERY METHOD: TRUCK SHIP ONLY

601 PARR BOULEVARD RICHMOND, CA 94801 PHONE: (800) 274-7730 FAX: (404) 525-9911 WWW.PALECEK.COM