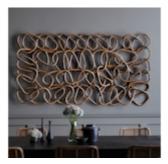

## PALISADES RATTAN WALL DECOR

Pole rattan hand-bent and interlocked to form its geometric shape in a natural finish. Size and pattern may vary slightly. Wall decor comes with metal triangle brackets to mount both vertically and horizontally.