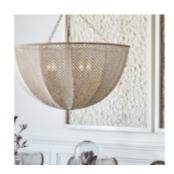

# QUINN CHANDELIER

Hand-sewn wood and coco beads onto a powder coated metal frame. Pendant comes with an off-white finished chain and canopy hanging kit. Professional installation recommended.

# QUINN CHANDELIER