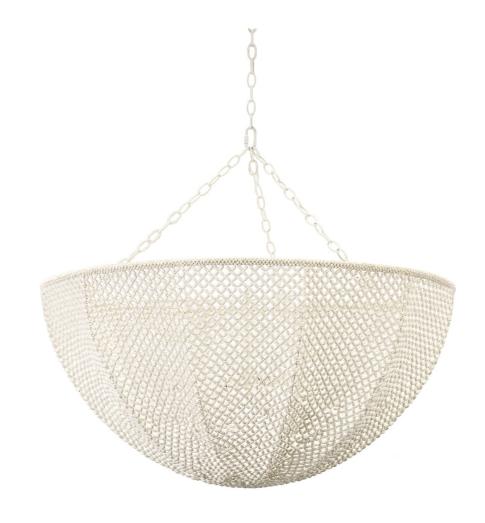

# QUINN CHANDELIER

Hand-sewn wood and coco beads onto a powder coated metal frame. Pendant comes with an off-white finished chain and canopy hanging kit. Professional installation recommended.

# QUINN CHANDELIER

#### **PRODUCT SPECIFICATIONS**

OVERALL DIMENSIONS: 36.5"D X 18"H +

12"CONNECTING CHAINS

CANOPY DIMENSIONS: 5.125"D X 1.25"H

**CANOPY FINISH: OFF-WHITE** 

CHAIN LENGTH: 9'

CHAIN FINISH: OFF-WHITE

ADJUSTABLE LENGTH - MIN: **34.5**"
ADJUSTABLE LENGTH - MAX: **142.5**"