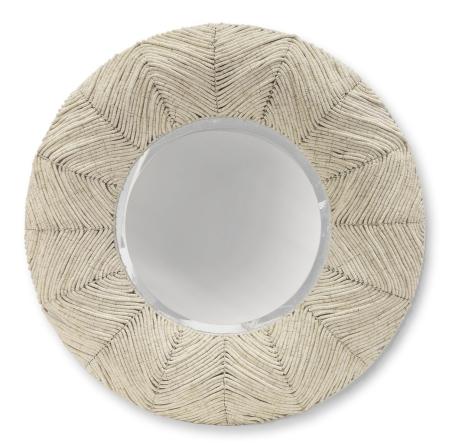

## SABINE COCO MIRROR

Beveled mirror with metal frame embellished with coconut shell beads hand-sewn in a unique wave design. Mirror includes a metal hanger for mounting.

## SABINE COCO MIRROR

PRICING SUBJECT TO CHANGE 05/13/2024 10:19 AM

PRODUCT SPECIFICATIONS OVERALL DIMENSIONS: 48"D X 3.5"H MIRROR: 26"D

SHIPPING DELIVERY METHOD: TRUCK SHIP ONLY

601 PARR BOULEVARD RICHMOND, CA 94801 PHONE: (800) 274-7730 FAX: (404) 525-9911 WWW.PALECEK.COM