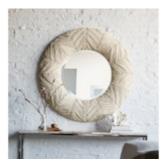

## SABINE COCO MIRROR

Beveled mirror with metal frame embellished with coconut shell beads hand-sewn in a unique wave design. Mirror includes a metal hanger for mounting.