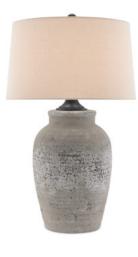

## Quest Table Lamp

6000-0149 In Stock

Overall: 35"h x 21"dia

Finish: Rustic Gray/Aged Black Materials: Concrete/Metal

Item Weight: 36 lbs. Number of Lights: 1 Suggested Bulb: A Standard Bulb Socket Type: E26 150/150

Cord: 8' Clear Silver Switch: 3-Way Turn Knob Shade: Sand Linen Shade Dimensions: 19" x 21" x 12"h The Quest Table Lamp is made of concrete finished in a rustic gray to bring a distressed feel to its surface. A subtle contrast is the aged-black hardware, which heightens the industrial chic feel of the Quest. The pale gray lamp is topped with a sand linen shade.