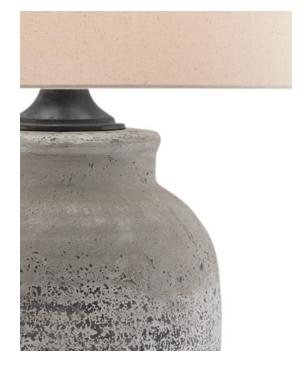

Cord: 8' Clear Silver Switch: 3-Way Turn Knob Shade: Sand Linen Shade Dimensions: 19" x 21" x 12"h The Quest Table Lamp is made of concrete finished in a rustic gray to bring a distressed feel to its surface. A subtle contrast is the aged-black hardware, which heightens the industrial chic feel of the Quest. The pale gray lamp is topped with a sand linen shade.