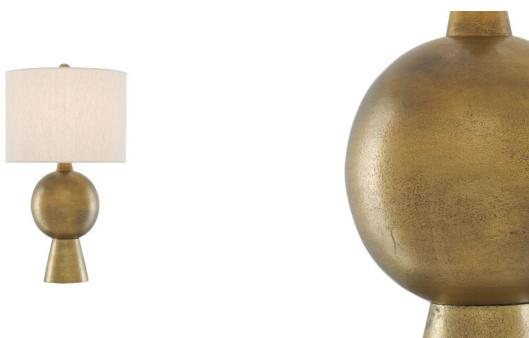

## Rami Brass Table Lamp

6000-0535 In Stock / Bestseller

Overall: 27"h x 15"dia

Finish: Antique Brass Materials: Aluminum

Item Weight: 10.5 lbs. Number of Lights: 1 Suggested Bulb: A Standard Bulb Socket Type: E26 150/150

Cord: 6' Clear Silver Switch: 3-Way Turn Knob Shade: Natural Flax Shade Dimensions: 15" x 11"h Our Rami Brass Table Lamp is made of aluminum with an antique brass finish that brings this gold lamp patina and pays tribute to our finish artisans. A finial in a matching finish fastens the natural flax shade to the body of this lamp.