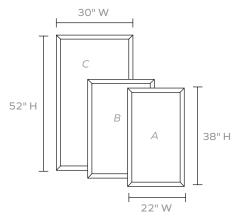

#### **DIMENSIONS**

A. 22"W x 38"H

B. 26"W x 38"H

 $C.~30"W \times 52"H$ 

Depth: 1"

#### **REFLECTION AREA**

A. 19"W x 35"H

B. 22"W x 34"H

C. 24"W x 48"H

#### WEIGHT

A. 18 lbs

B. 35 lbsC. 58 lbs