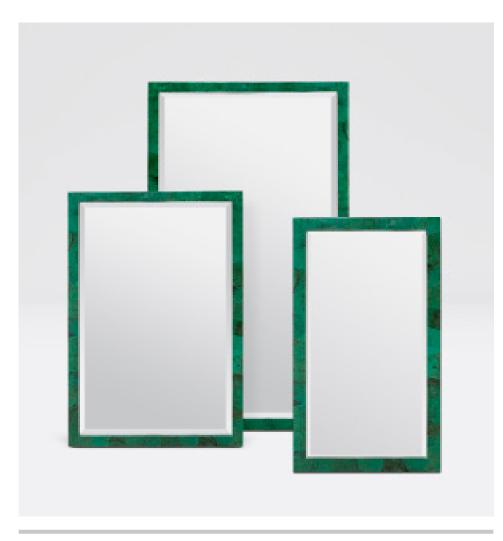

## SIDNEY

A classic vanity mirror in exquisite materials.

#### **DIMENSIONS**

A. 22"W x 38"H

B. 26"W x 38"H

 $C.~30"W \times 52"H$ 

Depth: 1"

#### **REFLECTION AREA**

A. 19"W x 35"H

B. 22"W x 34"H

C. 24"W x 48"H

### HANGING ORIENTATION

Portrait/Landscape

#### WEIGHT

A. 18 lbs

B. 35 lbsC. 58 lbs

## MIRROR TYPE

Beveled

\*Note: Only Natural Bone comes in normal. All other finishes have beveled mirrors.