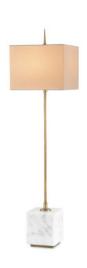

## Thompson Brass Console Lamp

6975

In Stock

Overall: 40"h x 10"dia

Finish: Brass/White Materials: Metal/Marble

Item Weight: 20 lbs. Number of Lights: 1

Suggested Bulb: A Standard Bulb

Socket Type: E26 100/100

Cord: 8' Clear Silver Switch: Cord Switch Shade: Vanilla Linen

Shade Dimensions:  $10"w \times 10"d \times 8"h$ 

Our Thompson White Console Lamp has a tall, delicate metal body in a brass finish that extends through the vanilla linen shade to its matching finial. Anchored by a square white marble base, this console lamp has an understated profile. The Thompson is also available in a nickel finish with a black marble base.