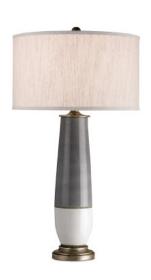

## Urbino Table Lamp

6905

In Stock / Sale

Overall: 35"h x 19"dia

Finish: Pyrite Bronze/Gray/White Crackle

Materials: Terracotta/Wood

Item Weight: 13 lbs. Number of Lights: 1

Suggested Bulb: A Standard Bulb

Socket Type: E26 150/150

Cord: 8' Clear Silver Switch: 3-Way Turn Knob Shade: Natural Linen Shade Dimensions: 19" x 11"h The Urbino Table Lamp has a terracotta body with a classic gray and white color scheme. Separating the dark from the light is a thin band of metal in a Pyrite bronze finish. A crackle white finish and lightly distressed metal add patina to the dark gray lamp fitted with a natural linen shade.