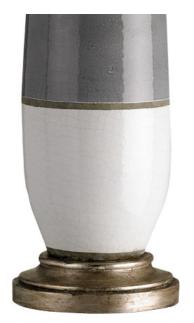

Socket Type: E26 150/150

Cord: 8' Clear Silver Switch: 3-Way Turn Knob Shade: Natural Linen Shade Dimensions: 19" x 11"h The Urbino Table Lamp has a terracotta body with a classic gray and white color scheme. Separating the dark from the light is a thin band of metal in a Pyrite bronze finish. A crackle white finish and lightly distressed metal add patina to the dark gray lamp fitted with a natural linen shade.