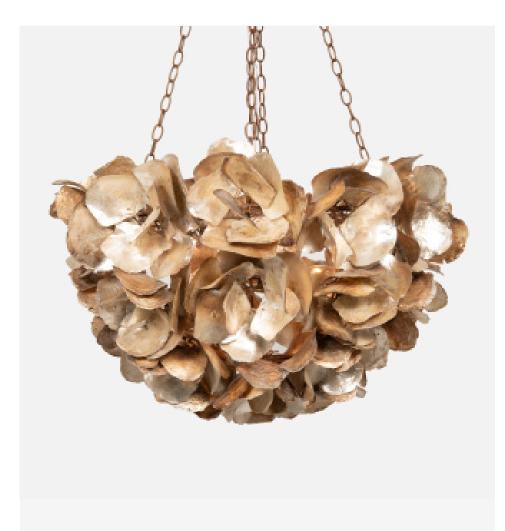

## VENUS CHANDELIER

This chandelier statement piece is a true work of art. Saddle oyster shells are hand-placed in florets, creating a highly crafted look that makes each organic-looking Venus chandelier one of a kind.

#### **MATERIAL**

Oyster Shell\*

#### **DIMENSIONS**

35"Dia x 23"H