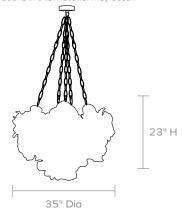

le

## VENUS CHANDELIER

This chandelier statement piece is a true work of art. Saddle oyster shells are hand-placed in florets, creating a highly crafted look that makes each organic-looking Venus chandelier one of a kind.

#### **MATERIAL**

Oyster Shell\*

#### **DIMENSIONS**

35"Dia x 23"H

#### **CANOPY DIMENSIONS**

(Canopy finish matches chandelier) 5"Dia x 1"H

#### NUMBER OF BULBS

5

#### **BULB TYPE**

Type B - E12, Incandescent, 40 watt max

#### **UL/CUL CERTIFIED**

Yes /Yes

#### CORD COLOR

Clear

#### **CORD LENGTH**

108"

### MAXIMUM CHAIN LENGTH

(Additional chain available upon request)  $41^{\circ}$ 

## MIN. OVERALL HEIGHT WITH CHAIN

(Shortest Chain Length)

30"H

## WEIGHT

27 lbs

#### DAMP LOCATION APPROVED

Yes

\*Natural variations in this material may occur.