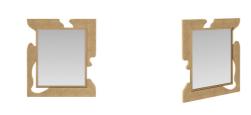

# ZAYDEN MIRROR

WMI27 H: 43 IN, W: 37.5 IN, D: 1.5 IN, Antique Brass, Iron Contract Suitable As Is An abstract work of art, the free-flowing frame of Zayden is finished in antique brass. Reminiscent of a puzzle piece, this textural style is left intentionally asymmetrical to enchant the eye. Security cleat hardware allows vertical or horizontal placement. Finish will vary.

#### APPEARANCE

Material Finish Finish Will Vary Top Coat/Sealant Iron, Mirror Antique Brass, Plain Yes Yes