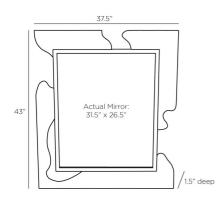

# ZAYDEN MIRROR

WMI27 H: 43 IN, W: 37.5 IN, D: 1.5 IN, Antique Brass, Iron Contract Suitable As Is An abstract work of art, the free-flowing frame of Zayden is finished in antique brass. Reminiscent of a puzzle piece, this textural style is left intentionally asymmetrical to enchant the eye. Security cleat hardware allows vertical or horizontal placement. Finish will vary.

#### DIMENSIONS

Actual Mirror

H: 31.5 IN, W: 26.5 IN